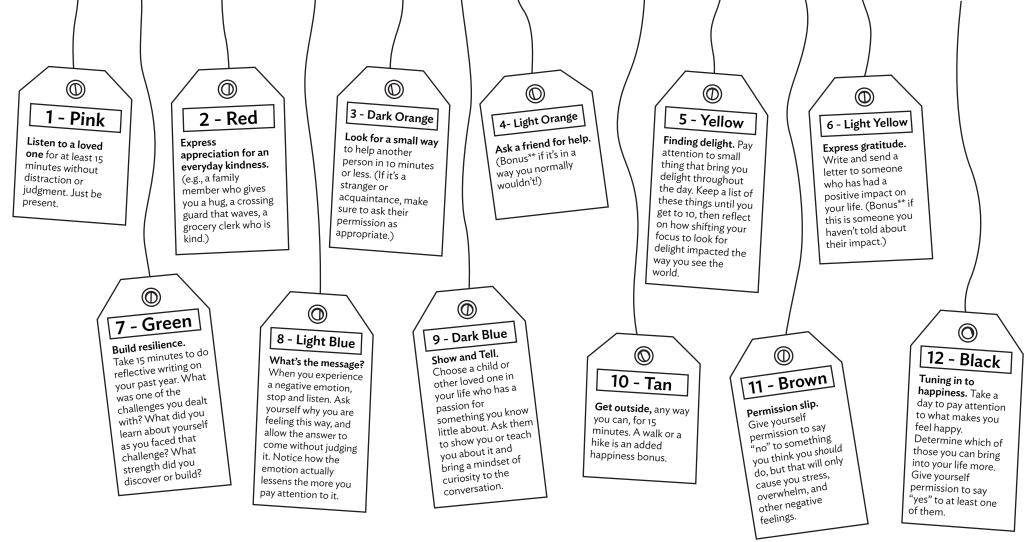

## **Healing Commitments**

Many of us are approaching this holiday season with a focus on renewal, so we've put together this "color by commitment." Each of the 12 colors on the page challenge you to complete a healing commitment before you fill in the sections with that color. Each healing commitment is a research-backed best practice shown to powerfully renew our connections with others, deepen our sense of meaning, or build our resilience.

Two words will help you maximize their power: **intention** and **reflection**. Set an intention for why you are completing each commitment. And when you are done, give yourself at least 5–10 minutes for a reflection of your experience – we suggest writing it down, if you can.