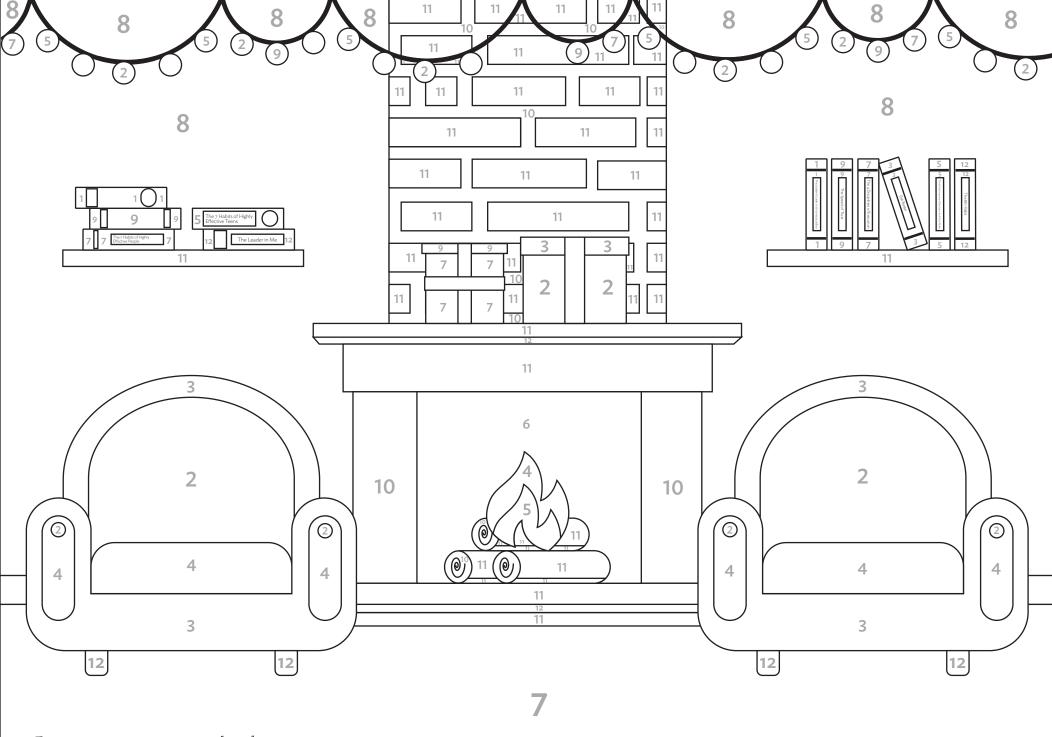

## **Healing Commitments**

Many of us are approaching this holiday season with a focus on renewal, so we've put together this "color by commitment." Each of the 12 colors on the page challenge you to complete a healing commitment before you fill in the sections with that color. Each healing commitment is a research-backed best practice shown to powerfully renew our connections with others, deepen our sense of meaning, or build our resilience.

Two words will help you maximize their power: **intention** and **reflection**. Set an intention for why you are completing each commitment. And when you are done, give yourself at least 5–10 minutes for a reflection of your experience – we suggest writing it down, if you can.