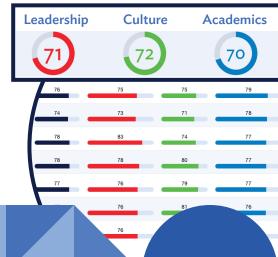

## **Progress Tracking**

The Measurable Results Assessment (MRA) is a validated and rigorously developed assessment tool that schools and districts can use to guide decision-making and show progress towards important goals. The results are aggregated and anonymized at the school level.

• **District-Level Aggregate MRA** dashboard designed for district leaders to share and track progress on goals related to leadership, culture, and academics for the *Leader in Me* schools in their district.

# **omra**