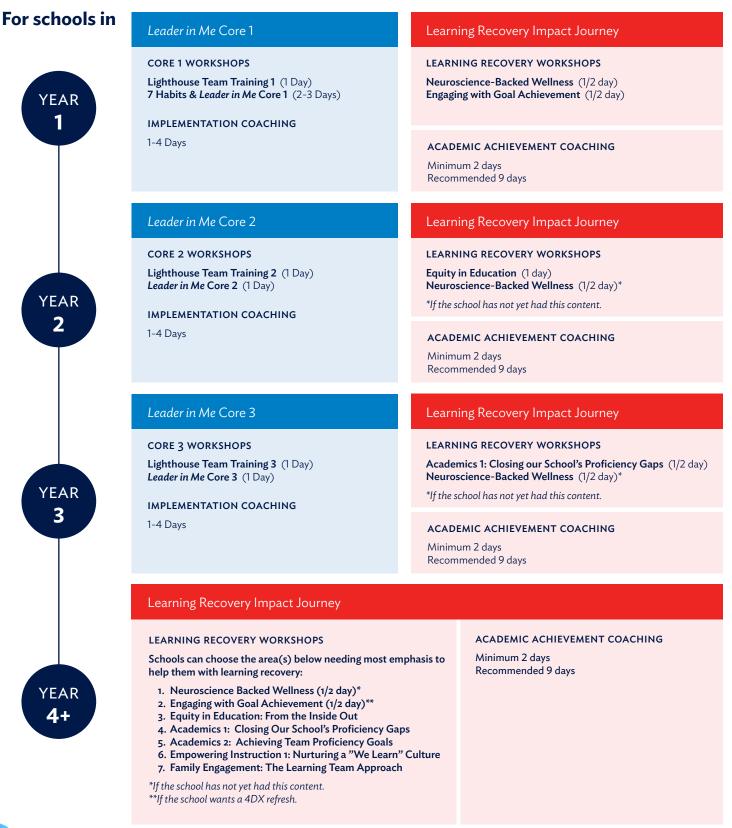

## Learning Recovery Process Map

| YEAR 1                                                                                                                   | YEAR 2                                                                                                  | YEAR 3                                                                                                  | YEAR 4 AND ONGOING                                                                                                                   |  |  |  |
|--------------------------------------------------------------------------------------------------------------------------|---------------------------------------------------------------------------------------------------------|---------------------------------------------------------------------------------------------------------|--------------------------------------------------------------------------------------------------------------------------------------|--|--|--|
| Annual Membership                                                                                                        |                                                                                                         |                                                                                                         |                                                                                                                                      |  |  |  |
| LiM Core 1                                                                                                               | LiM Core 2                                                                                              | LiM Core 3                                                                                              | Impact Journeys                                                                                                                      |  |  |  |
| Lighthouse Team<br>Training 1 Workshop<br>LH Team<br>1 Day<br>7 Habits & LiM Core 1<br>Workshop<br>All Staff<br>2-3 Days | Lighthouse Team<br>Training 2 Workshop<br>LH Team<br>1 Day<br>LiM Core 2 Workshop<br>All Staff<br>1 Day | Lighthouse Team<br>Training 3 Workshop<br>LH Team<br>1 Day<br>LiM Core 3 Workshop<br>All Staff<br>1 Day | <b>Targeted Workshop</b><br>All Staff<br>Varies<br><b>Coaching</b><br>Leadership Team, Lighthouse Team, Action Team,<br>or All Staff |  |  |  |
| Implementation Coaching                                                                                                  | Implementation Coaching                                                                                 | Implementation Coaching                                                                                 |                                                                                                                                      |  |  |  |
| Learning Recovery Impact Journeys                                                                                        |                                                                                                         |                                                                                                         |                                                                                                                                      |  |  |  |
| Learning Recovery<br>Workshops                                                                                           | Learning Recovery<br>Workshops                                                                          | Learning Recovery<br>Workshops                                                                          | Learning Recovery Workshops                                                                                                          |  |  |  |
| Academic Achievement<br>Coaching                                                                                         | Academic Achievement<br>Coaching                                                                        | Academic Achievement<br>Coaching                                                                        | Academic Achievement Coaching                                                                                                        |  |  |  |